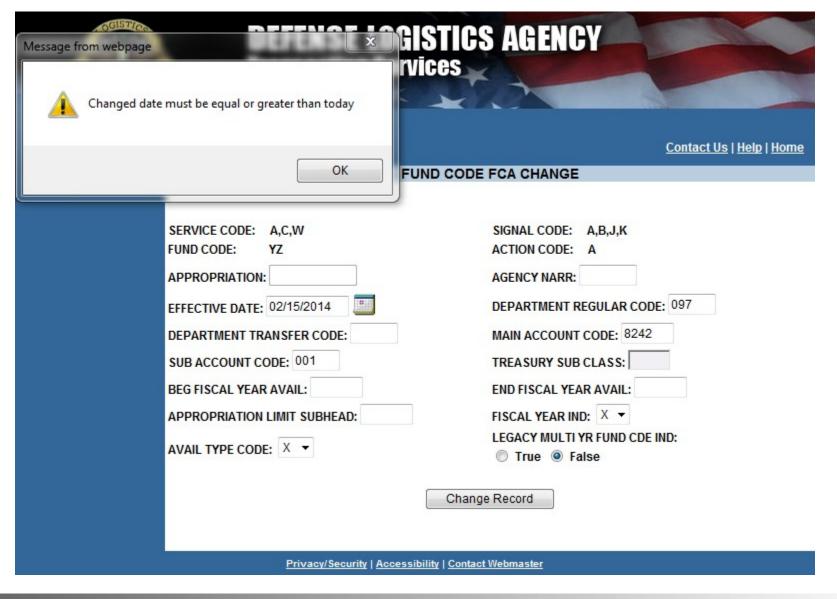

SUBHEAD:  AVAIL TYPE CODE: ▼ | SIGNAL CODE: A,B,J,K ACTION CODE: A  AGENCY NARR:  DEPARTMENT REGULAR CODE: 097  MAIN ACCOUNT CODE: 8242  TREASURY SUB CLASS:  END FISCAL YEAR AVAIL: 2014  FISCAL YEAR IND: # ▼  LEGACY MULTI YR FUND CDE IND:  True False  Add Record |
| Privacy/Security   Accessibil                                                                                                                                                                            | lity   Contact Webmaster                                                                                                                                                                                                                |



### FCA Edit Check - If FY Indicator = 'X',





# **FCA Edit Check - Change Date ≥ Today**





### FCB Edit Check - Duplicate Fund Code

GISTIO



# DEFENSE LOGISTICS AGENCY Transaction Services

**FUND CODE ERROR** 

Contact Us | Home

Error

#### **Duplicate Fund Code Record**

\* Press the browser's back button to re-enter correct record data, or press the continue button to enter new record data.

| SERVICE CODE | FUND CODE | ACTION CODE | DODAAC | EFFECTIVE DATE |
|--------------|-----------|-------------|--------|----------------|
| Α            | Y4        | D           | W9046W | 2014-02-21     |

Main Menu



#### FCB Edit Check - DoDAAC Not Found



# DEFENSE LOGISTICS AGENCY Transaction Services

FUND CODE FCB Record ERROR

Contact Us | Home

Error

#### DODAAC record not found

\* Press the browser's back button to re-enter correct record data, or press the continue